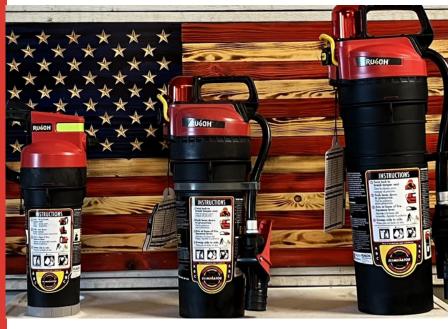

## **AVAILABLE MODELS**

2 1/2lb, 5lb, and 10lb ABC and BC Units

# **ELIMINATOR**<sup>™</sup>

#### INTRODUCING THE INDUSTRY'S FIRST

SELF-SERVICE, MULTI-PURPOSE, RELOADABLE, DRY CHEMICAL FIRE EXTINGUISHER.

- **1. SELF-SERVICE** reduces costs by eliminating third party service requirements, hydrostatic pressure testing, and other periodic internal inspections.
- **2. NON-PRESSURIZED** design is more reliable and safer than stored pressure extinguishers.
- **3. RELOADING KIT** (sold separately) has everything you need to reload your Eliminator T M in minutes and put it back into service.
- **4. UNIVERSAL DESIGN** is easy for leftand right-handed persons to operate, saving time when seconds count.
- **5. ENGINEERED POLYMER** construction resists corrosion, impacts, and is 100% recyclable for sustainability.
- **6. HIGH EFFICIENCY** valve assembly and nozzle improve agent discharge, knocking down fire faster and giving the user more protection.