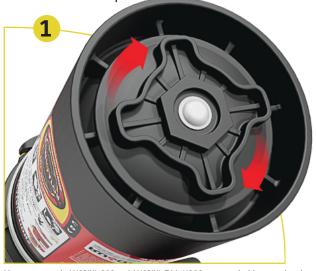

#### INTRODUCING THE INDUSTRY'S FIRST

SELF-SERVICE, MULTI-PURPOSE, RELOADABLE, DRY CHEMICAL FIRE EXTINGUISHER.

- **1. SELF-SERVICE** reduces costs by eliminating third party service requirements, hydrostatic pressure testing, and other periodic internal inspections.
- **2. NON-PRESSURIZED** design is more reliable and safer than stored pressure extinguishers.
- **3. RELOADING KIT** (sold separately) has everything you need to reload your Eliminator T M in minutes and put it back into service.
- **4. UNIVERSAL DESIGN** is easy for leftand right-handed persons to operate, saving time when seconds count.
- **5. ENGINEERED POLYMER** construction resists corrosion, impacts, and is 100% recyclable for sustainability.
- **6. HIGH EFFICIENCY** valve assembly and nozzle improve agent discharge, knocking down fire faster and giving the user more protection.