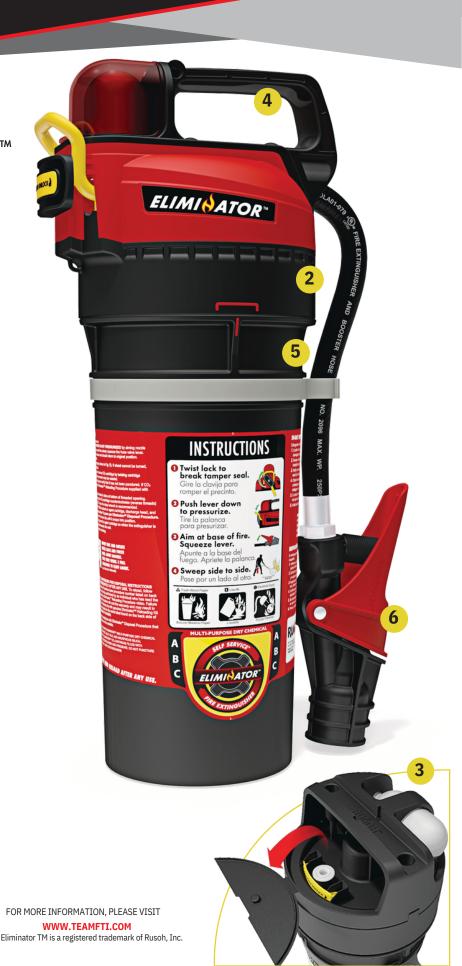

#### INTRODUCING THE INDUSTRY'S FIRST

SELF-SERVICE, MULTI-PURPOSE, RELOADABLE, DRY CHEMICAL FIRE EXTINGUISHER.

- **1. SELF-SERVICE** reduces costs by eliminating third party service requirements, hydrostatic pressure testing, and other periodic internal inspections.
- **2. NON-PRESSURIZED** design is more reliable and safer than stored pressure extinguishers.
- **3. RELOADING KIT** (sold separately) has everything you need to reload your Eliminator T M in minutes and put it back into service.
- **4. UNIVERSAL DESIGN** is easy for leftand right-handed persons to operate, saving time when seconds count.
- **5. ENGINEERED POLYMER** construction resists corrosion, impacts, and is 100% recyclable for sustainability.
- **6. HIGH EFFICIENCY** valve assembly and nozzle improve agent discharge, knocking down fire faster and giving the user more protection.